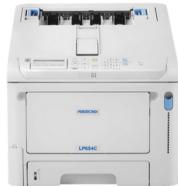

# PRINTRONIX LP654C: INDUSTRIAL PRINTING POWER FOR MODERN WAREHOUSES

The Printronix LP654C printer, paired with Pinnpoint's Print & Ship labels, creates a powerful, all-in-one labeling solution for high-demand warehouses.

#### **BUILT FOR DEMANDING ENVIRONMENTS**

The Printronix LP654C is uniquely designed and engineered to reliably print on specialty media, such as Print & Ship, while outperforming and outlasting the competition in industrial environments.

- 70% more metal componentry than typical desktop laser printers
- Advanced fuser control and LED technology for reliable duplex printing of Print & Ship media
- World's smallest A4 color printer
- High duty-cycle and low operating cost