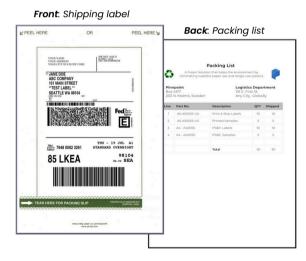

#### **PRINT & SHIP LABELS**

The Print & Ship product line supports returns, custom labels, and complex shipments with ease.

Automate your process with dual-sided Print & Ship labels -shipping on one side, packing list on the other-and an optional return label with Print Ship & Return. Perfect for routine to complex shipments.