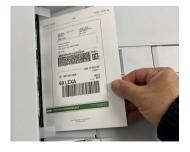

#### **PRINT & SHIP LABELS**

The Print & Ship product line supports returns, custom labels, and complex shipments with ease.

Automate your process with dual-sided Print & Ship labels -shipping on one side, packing list on the other-and an optional return label with Print Ship & Return. Perfect for routine to complex shipments.